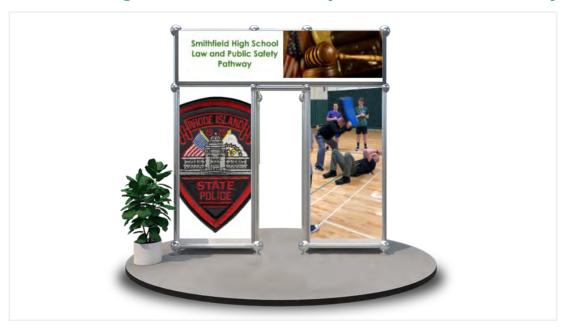

#### **Smithfield High School CTE Pathways: Law and Public Safety**

| Total Visits  | 498 |
|---------------|-----|
| Unique Visits | 95  |