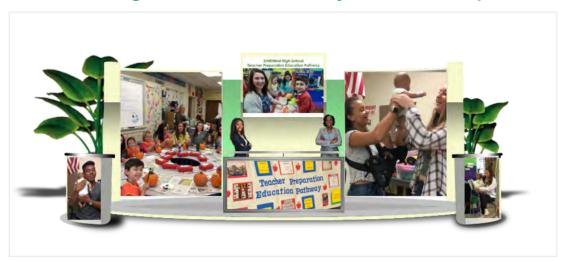

# Participating Employer Booth Stats Smithfield High School CTE Pathways: Teacher Preparation

| Total Visits     | 383 |
|------------------|-----|
| Unique Visits    | 73  |
| Documents Viewed | 174 |

| Document                    | <b>Total Views</b> | Unique Views |
|-----------------------------|--------------------|--------------|
| Teacher Preparation Courses | 174                | 32           |