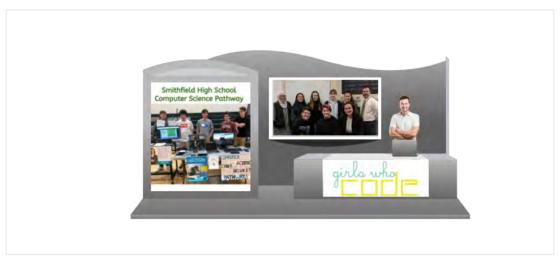

# Participating Employer Booth Stats Smithfield High School CTE Pathways: Computer Science

| Total Visits     | 381 |
|------------------|-----|
| Unique Visits    | 75  |
| Documents Viewed | 141 |

| Document                                        | <b>Total Views</b> | Unique Views |
|-------------------------------------------------|--------------------|--------------|
| Computer Science Courses Smithfield High School | 141                | 34           |